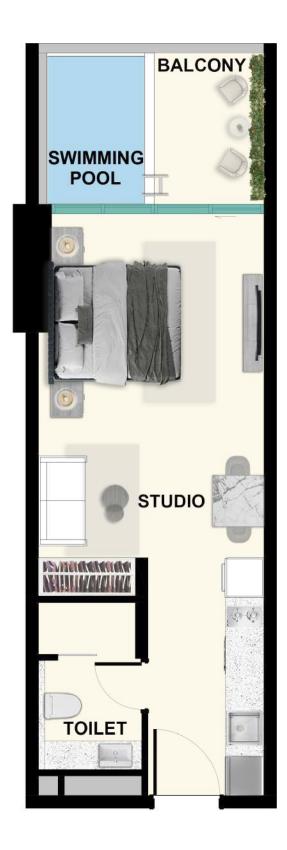

to become Dubai's next vibrant hub, this development offers an ideal lifestyle for residents. It features a private family club and a community center filled with amenities for everyone to enjoy. The area will also include schools, medical facilities, and a variety of retail options, ensuring that all essentials are within easy reach, creating a seamless living experience for all.















































At SAMANA Ibiza we understand the power of revitalizing yourself and discovering your best self. Our state-of-the-art fitness center is designed to inspire and empower. Whether you're starting your day with an energizing workout or winding down with a yoga session, this gym offers everything you need to stay active and balanced in style.











STUDIO WITH POOL



### ONE BEDROOM WITH POOL



## TWO BEDROOM WITH POOL



#### SAMANA DEVELOPERS

+971 4 563 9510 info@samanadevelopers.com www.samanadevelopers.com 4th Floor, Building 7, Bay Square, Business Bay, Dubai, United Arab Emirates