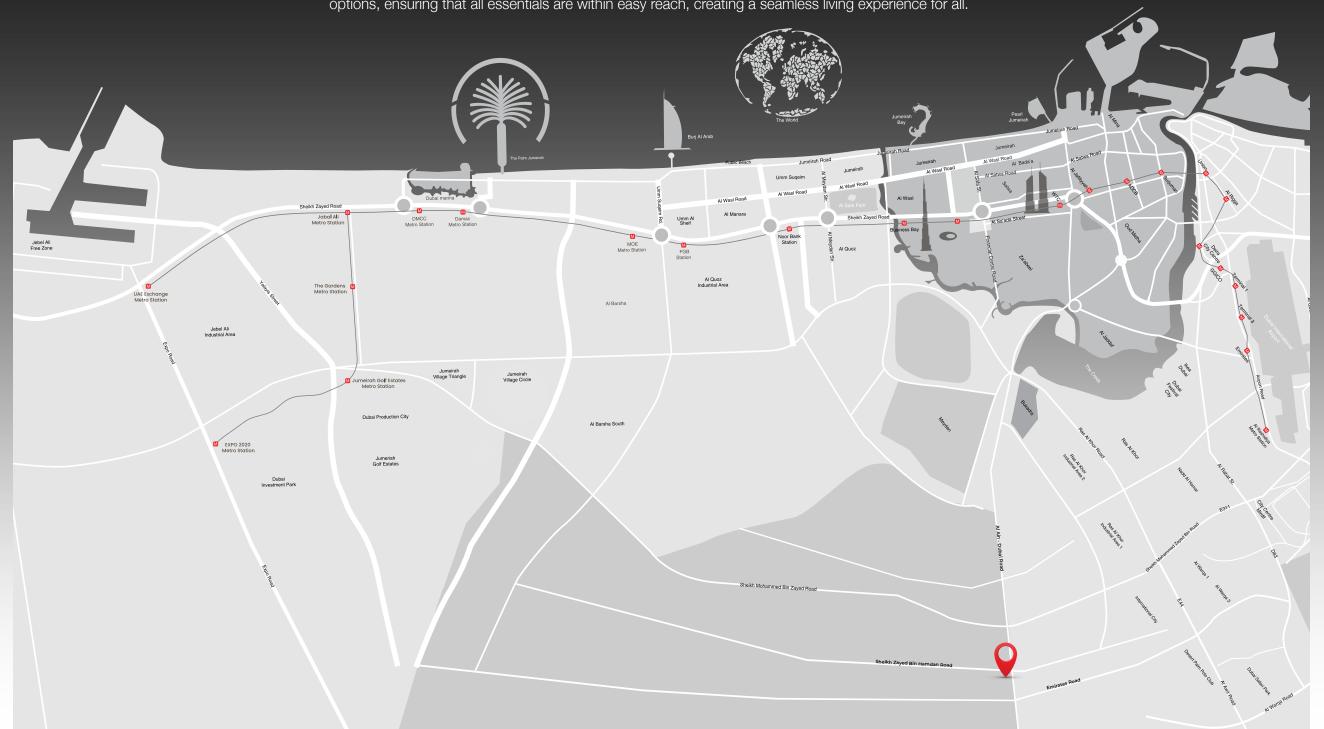

#### SEAMLESS CONNECTIVITY

SAMANA Ibiza is located in the dynamic and bustling community of DLRC, providing convenient access to all the major destinations and prime attractions of the city. This strategically positioned community is nestled between the Emirates and Al Ain Highways, offering easy connectivity to a wide range of places within the city and beyond.

10 - 15 min

Global Village

**Dubai Outlet Mall** 

IMG World

Fairgreen International School

15 - 20 min

Mirdif City Centre

Dubai Airport

Dubai Mall

Miracle Garden

20 - 25 min

Dubai Downtown

Burj Khalifa

### PRIME LOCATION

Located in the heart of a swiftly growing district that is set to become Dubai's next vibrant hub, this development offers an ideal lifestyle for residents. It features a private family club and a community center filled with amenities for everyone to enjoy. The area will also include schools, medical facilities, and a variety of retail options, ensuring that all essentials are within easy reach, creating a seamless living experience for all.