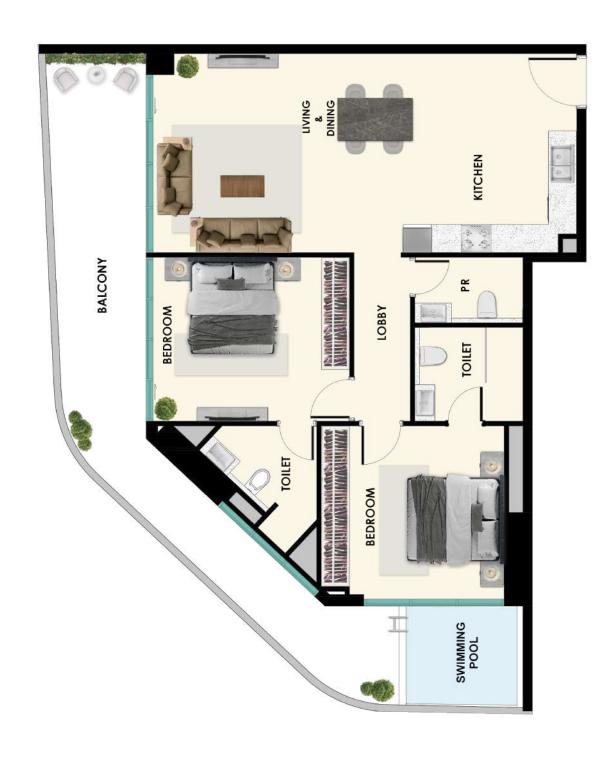

rs an ideal lifestyle for residents. It features a private family club and a community center filled with amenities for everyone to enjoy. The area will also include schools, medical facilities, and a variety of retail options, ensuring that all essentials are within easy reach, creating a seamless living experience for all.















































At SAMANA Ibiza we understand the power of revitalizing yourself and discovering your best self. Our state-of-the-art fitness center is designed to inspire and empower. Whether you're starting your day with an energizing workout or winding down with a yoga session, this gym offers everything you need to stay active and balanced in style.











STUDIO WITH POOL



### ONE BEDROOM WITH POOL



## TWO BEDROOM WITH POOL



#### SAMANA DEVELOPERS

+971 4 563 9510 info@samanadevelopers.com www.samanadevelopers.com 4th Floor, Building 7, Bay Square, Business Bay, Dubai, United Arab Emirates